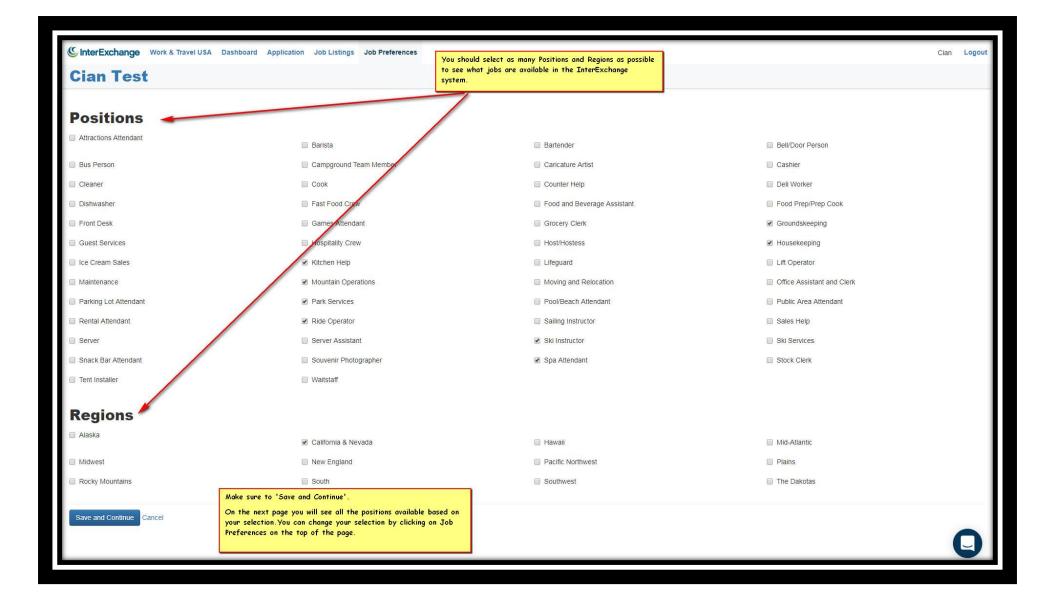

## STEP 2: Once you have submitted your Personal Information, you must select your job preferences and check available jobs

| InterExchange Work & Travel USA Dashboard Application Job Listings Jo                                    |                                                                                                                                                                                                                             | Cian Logou  |
|----------------------------------------------------------------------------------------------------------|-----------------------------------------------------------------------------------------------------------------------------------------------------------------------------------------------------------------------------|-------------|
| Cian Test                                                                                                | Press F11 to exit full screen                                                                                                                                                                                               |             |
| Sponsor Information                                                                                      | Cian Test                                                                                                                                                                                                                   |             |
| InterExchange<br>100 Wall Street, Suite 301<br>New York, NY 10005                                        |                                                                                                                                                                                                                             |             |
| worktravel@interexchange.org                                                                             | You must watch the Orientation<br>video immediately to ensure your                                                                                                                                                          |             |
| Application                                                                                              | DS-2019/ work permit is<br>released once you accept a job<br>offer and digitally sign it in your<br>Here is your Online Orientation. Watch it before you arrive in the U.S.                                                 |             |
| Submitted to IEX<br>Your application has been submitted to InterExchange.                                | InterExchange account. Watch Orientation                                                                                                                                                                                    |             |
| View My Application                                                                                      | Supplemental Documents                                                                                                                                                                                                      |             |
|                                                                                                          | Passport<br>Passport                                                                                                                                                                                                        | ✓ Uploaded  |
|                                                                                                          | Proof of Student Status Proof of Student Status                                                                                                                                                                             | ✓ Uploaded  |
| You must click on this link to set                                                                       | Job Preferences Once you have set your Listings                                                                                                                                                                             |             |
| up your Job Preferences. If you<br>do not do this step, you will not<br>be able to see any Job Listings. | Your preferences determine the Job Listings<br>you can view. The more the better!<br>Job Preferences<br>Job Preferences<br>Check out employers' available jobs based on your selected Job P<br>Job Listings<br>Job Listings | references. |
| Once you have been<br>offered a job or have<br>accepted a job you will<br>see the information on         | Placement InterExchange is processing your application and getting it ready for employers to review.                                                                                                                        |             |
| the position here.                                                                                       | Check out some available Job Listings you'll be able to apply to once your application is processed.                                                                                                                        |             |